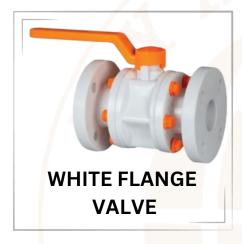

fitting that branches the pipeline into two directions. Commonly used to create a split in the flow of fluids or gases in a system.

### • CROSS:

Description: Similar to a tee, but with four outlets, allowing for a four-way connection. It is used in complex pipeline systems requiring multiple connections.

### Tee Reducer:

Description: A tee fitting that also incorporates a reduction in pipe size. It is used to connect pipes of different diameters while branching the pipeline.

### MATERIAL AND COMPONENTS













These HDPE fabricated fittings are durable, flexible, and commonly used in industries such as water distribution, sewage, chemical transport, and irrigation systems.

# **ELECTROFUSION FITTINGS...**

# 20mm to 1200mm























# TYPE'S OF BALL VALVE...

























# PPR PPR-C PIPE FITTINGS...

# 20mm to 630mm



























# FACTORY ADDRESS



PLOT NO. 52, FIRST FLOOR, STAR INDUSTRIAL ESTATE, OPP. GOPALCHARAN ESTATE, BAKROL, **BAKROL BUJRANG, AHMEDABAD, 382430** (GUJARAT-INDIA)



www.nyalkaranglobe.com



info@nyalkaranglobe.com

**BUSINESS INQUIRY:** + 91 99989 09347 + 91 95108 23023