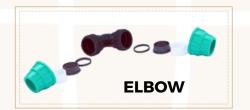

### PP COMPRESSION FITTING

OUR PP COMPRESSION FITTINGS ARE DESIGNED FOR VERSATILITY AND DURABILITY, MAKING THEM IDEAL FOR APPLICATIONS, INCLUDING WATER IRRIGATION AND INDUSTRIAL USE.WE OFFER A COMPREHENSIVE RANGE OF FITTINGS, INCLUDING COUPLER, TEE, ELBOW, END CAP, MALE THREADED ADAPTOR (MTA), FEMALE THREADED ADAPTOR (FTA), ELBOW OFF-TAKE, TEE OFF-TAKE, REDUCER, AND TEE REDUCER AVAILABLE IN SIZES

RANGING FROM **20MM TO 110MM**, PP COMPRESSION FITTINGS COME IN THREE TYPE'S OF **COLOURS GREEN, BLUE AND BLACK** THESE FITTINGS ALLOW YOU TO SELECT THE PERFECT DIMENSIONS FOR YOUR SPECIFIC NEEDS. MADE FROM HIGH-QUALITY **POLY POLYPROPYLENE** MATERIAL, WITH A PRESSURE RATING OF **12 KG**, OUR PP COMPRESSION FITTINGS ENSURE **RELIABLE PERFORMANCE AND LONGEVITY** IN DEMANDING CONDITIONS, PROVIDING THE QUALITY AND RELIABILITY YOU REQUIRE FOR YOUR PROJECTS.

### 1. **ELBOW FITTINGS**:

- USED TO CHANGE THE DIRECTION OF THE FLOW IN THE PIPE SYSTEM, TYPICALLY AT 45° OR 90° ANGLES.
- AVAILABLE IN BOTH LONG AND SHORT RADIUS OPTIONS, DEPENDING ON THE APPLICATION.