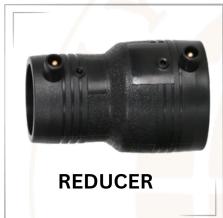

in the system layout.

### • Tee:

Description: A fitting that branches the pipeline into two directions. Commonly used to create a split in the flow of fluids or gases in a system.

### • CROSS:

Description: Similar to a tee, but with four outlets, allowing for a four-way connection. It is used in complex pipeline systems requiring multiple connections.

### Tee Reducer:

Description: A tee fitting that also incorporates a reduction in pipe size. It is used to connect pipes of different diameters while branching the pipeline.

### MATERIAL AND COMPONENTS













These HDPE fabricated fittings are durable, flexible, and commonly used in industries such as water distribution, sewage, chemical transport, and irrigation systems.

# **ELECTROFUSION FITTINGS...**

# 20mm to 1200mm























# TYPE'S OF BALL VALVE...

























# PPR PPR-C PIPE FITTINGS...

# 20mm to 630mm



























# FACTORY ADDRESS



PLOT NO. 52, FIRST FLOOR, STAR INDUSTRIAL ESTATE, OPP. GOPALCHARAN ESTATE, BAKROL, **BAKROL BUJRANG, AHMEDABAD, 382430** (GUJARAT-INDIA)



www.nyalkaranglobe.com



info@nyalkaranglobe.com

**BUSINESS INQUIRY:** + 91 99989 09347 + 91 95108 23023