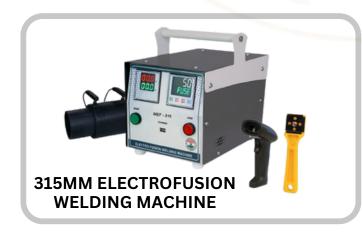

m layout.

### • Tee:

Description: A fitting that branches the pipeline into two directions. Commonly used to create a split in the flow of fluids or gases in a system.

### • CROSS:

Description: Similar to a tee, but with four outlets, allowing for a four-way connection. It is used in complex pipeline systems requiring multiple connections.

### Tee Reducer:

Description: A tee fitting that also incorporates a reduction in pipe size. It is used to connect pipes of different diameters while branching the pipeline.

### MATERIAL AND COMPONENTS













These HDPE fabricated fittings are durable, flexible, and commonly used in industries such as water distribution, sewage, chemical transport, and irrigation systems.

# **ELECTROFUSION FITTINGS...**

# 20mm to 1200mm























# TYPE'S OF BALL VALVE...

























# PPR PPR-C PIPE FITTINGS...

# 20mm to 630mm



























# FACTORY ADDRESS



PLOT NO. 52, FIRST FLOOR, STAR INDUSTRIAL ESTATE, OPP. GOPALCHARAN ESTATE, BAKROL, **BAKROL BUJRANG, AHMEDABAD, 382430** (GUJARAT-INDIA)



www.nyalkaranglobe.com



info@nyalkaranglobe.com

**BUSINESS INQUIRY:** + 91 99989 09347 + 91 95108 23023