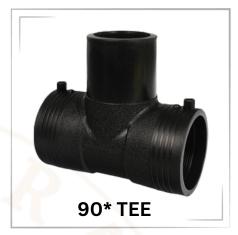

n in the system layout.

### • Tee:

Description: A fitting that branches the pipeline into two directions. Commonly used to create a split in the flow of fluids or gases in a system.

### • CROSS:

Description: Similar to a tee, but with four outlets, allowing for a four-way connection. It is used in complex pipeline systems requiring multiple connections.

### Tee Reducer:

Description: A tee fitting that also incorporates a reduction in pipe size. It is used to connect pipes of different diameters while branching the pipeline.

### MATERIAL AND COMPONENTS













These HDPE fabricated fittings are durable, flexible, and commonly used in industries such as water distribution, sewage, chemical transport, and irrigation systems.

# **ELECTROFUSION FITTINGS...**

# 20mm to 1200mm























# TYPE'S OF BALL VALVE...

























# PPR PPR-C PIPE FITTINGS...

# 20mm to 630mm



























# FACTORY ADDRESS



PLOT NO. 52, FIRST FLOOR, STAR INDUSTRIAL ESTATE, OPP. GOPALCHARAN ESTATE, BAKROL, **BAKROL BUJRANG, AHMEDABAD, 382430** (GUJARAT-INDIA)



www.nyalkaranglobe.com



info@nyalkaranglobe.com

**BUSINESS INQUIRY:** + 91 99989 09347 + 91 95108 23023