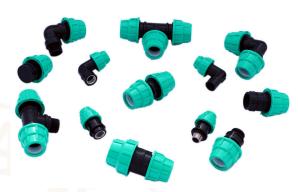

# **OUR PIPE FITTINGS ...**

### PP COMPRESSION FITTING

OUR PP COMPRESSION FITTINGS ARE DESIGNED FOR VERSATILITY AND DURABILITY, MAKING THEM IDEAL FOR APPLICATIONS, INCLUDING WATER IRRIGATION AND INDUSTRIAL USE.WE OFFER A COMPREHENSIVE RANGE OF FITTINGS, INCLUDING COUPLER, TEE, ELBOW, END CAP, MALE THREADED ADAPTOR (MTA), FEMALE THREADED ADAPTOR (FTA), ELBOW OFF-TAKE, TEE OFF-TAKE, REDUCER, AND TEE REDUCER AVAILABLE IN SIZES

RANGING FROM **20MM TO 110MM**, PP COMPRESSION FITTINGS COME IN THREE TYPE'S OF **COLOURS GREEN, BLUE AND BLACK** THESE FITTINGS ALLOW YOU TO SELECT THE PERFECT DIMENSIONS FOR YOUR SPECIFIC NEEDS. MADE FROM HIGH-QUALITY **POLY POLYPROPYLENE** MATERIAL, WITH A PRESSURE RATING OF **12 KG**, OUR PP COMPRESSION FITTINGS ENSURE **RELIABLE PERFORMANCE AND LONGEVITY** IN DEMANDING CONDITIONS, PROVIDING THE QUALITY AND RELIABILITY YOU REQUIRE FOR YOUR PROJECTS.