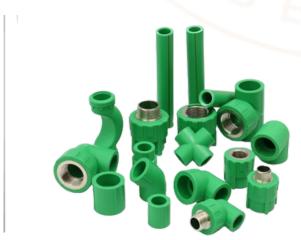

# **OUR PIPE FITTINGS ...**

### PP COMPRESSION FITTING

OUR PP COMPRESSION FITTINGS ARE DESIGNED FOR VERSATILITY AND DURABILITY, MAKING THEM IDEAL FOR APPLICATIONS, INCLUDING WATER IRRIGATION AND INDUSTRIAL USE.WE OFFER A COMPREHENSIVE RANGE OF FITTINGS, INCLUDING COUPLER, TEE, ELBOW, END CAP, MALE THREADED ADAPTOR (MTA), FEMALE THREADED ADAPTOR (FTA), ELBOW OFF-TAKE, TEE OFF-TAKE, REDUCER, AND TEE REDUCER AVAILABLE IN SIZES

RANGING FROM **20MM TO 110MM**, PP COMPRESSION FITTINGS COME IN THREE TYPE'S OF **COLOURS GREEN, BLUE AND BLACK** THESE FITTINGS ALLOW YOU TO SELECT THE PERFECT DIMENSIONS FOR YOUR SPECIFIC NEEDS. MADE FROM HIGH-QUALITY **POLY POLYPROPYLENE** MATERIAL, WITH A PRESSURE RATING OF **12 KG**, OUR PP COMPRESSION FITTINGS ENSURE **RELIABLE PERFORMANCE AND LONGEVITY** IN DEMANDING CONDITIONS, PROVIDING THE QUALITY AND RELIABILITY YOU REQUIRE FOR YOUR PROJECTS.