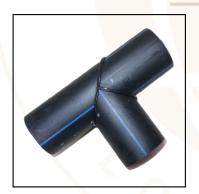

### • Tee:

Description: A fitting that branches the pipeline into two directions. Commonly used to create a split in the flow of fluids or gases in a system.