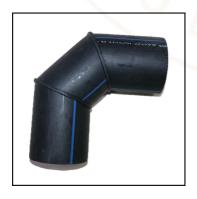

### • 45° Elbow:

Description: A fitting used to change the direction of the pipeline by 45 degrees. Ideal for minor directional adjustments in the system.

### • 90° Elbow:

Description: Used to change the direction of the pipeline by 90 degrees, often employed in situations requiring a sharp turn in the system layout.