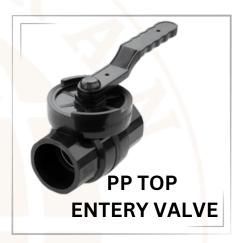

ting that branches the pipeline into two directions. Commonly used to create a split in the flow of fluids or gases in a system.

### • CROSS:

Description: Similar to a tee, but with four outlets, allowing for a four-way connection. It is used in complex pipeline systems requiring multiple connections.

### Tee Reducer:

Description: A tee fitting that also incorporates a reduction in pipe size. It is used to connect pipes of different diameters while branching the pipeline.

### MATERIAL AND COMPONENTS













These HDPE fabricated fittings are durable, flexible, and commonly used in industries such as water distribution, sewage, chemical transport, and irrigation systems.

# **ELECTROFUSION FITTINGS...**

# 20mm to 1200mm























# TYPE'S OF BALL VALVE...

























# PPR PPR-C PIPE FITTINGS...

# 20mm to 630mm



























# FACTORY ADDRESS



PLOT NO. 52, FIRST FLOOR, STAR INDUSTRIAL ESTATE, OPP. GOPALCHARAN ESTATE, BAKROL, **BAKROL BUJRANG, AHMEDABAD, 382430** (GUJARAT-INDIA)



www.nyalkaranglobe.com



info@nyalkaranglobe.com

**BUSINESS INQUIRY:** + 91 99989 09347 + 91 95108 23023