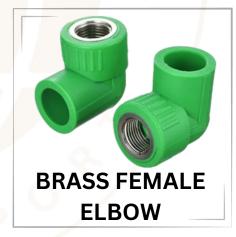

### PP COMPRESSION FITTING

OUR PP COMPRESSION FITTINGS ARE DESIGNED FOR VERSATILITY AND DURABILITY, MAKING THEM IDEAL FOR APPLICATIONS, INCLUDING WATER IRRIGATION AND INDUSTRIAL USE.WE OFFER A COMPREHENSIVE RANGE OF FITTINGS, INCLUDING COUPLER, TEE, ELBOW, END CAP, MALE THREADED ADAPTOR (MTA), FEMALE THREADED ADAPTOR (FTA), ELBOW OFF-TAKE, TEE OFF-TAKE, REDUCER, AND TEE REDUCER AVAILABLE IN SIZES

RANGING FROM **20MM TO 110MM**, PP COMPRESSION FITTINGS COME IN THREE TYPE'S OF **COLOURS GREEN, BLUE AND BLACK** THESE FITTINGS ALLOW YOU TO SELECT THE PERFECT DIMENSIONS FOR YOUR SPECIFIC NEEDS. MADE FROM HIGH-QUALITY **POLY POLYPROPYLENE** MATERIAL, WITH A PRESSURE RATING OF **12 KG**, OUR PP COMPRESSION FITTINGS ENSURE **RELIABLE PERFORMANCE AND LONGEVITY** IN DEMANDING CONDITIONS, PROVIDING THE QUALITY AND RELIABILITY YOU REQUIRE FOR YOUR PROJECTS.