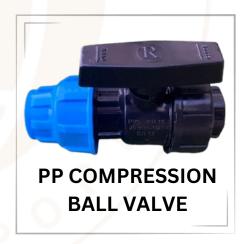

hat branches the pipeline into two directions. Commonly used to create a split in the flow of fluids or gases in a system.

### • CROSS:

Description: Similar to a tee, but with four outlets, allowing for a four-way connection. It is used in complex pipeline systems requiring multiple connections.

### Tee Reducer:

Description: A tee fitting that also incorporates a reduction in pipe size. It is used to connect pipes of different diameters while branching the pipeline.

### MATERIAL AND COMPONENTS













These HDPE fabricated fittings are durable, flexible, and commonly used in industries such as water distribution, sewage, chemical transport, and irrigation systems.

# **ELECTROFUSION FITTINGS...**

# 20mm to 1200mm























# TYPE'S OF BALL VALVE...

























# PPR PPR-C PIPE FITTINGS...

# 20mm to 630mm



























# FACTORY ADDRESS



PLOT NO. 52, FIRST FLOOR, STAR INDUSTRIAL ESTATE, OPP. GOPALCHARAN ESTATE, BAKROL, **BAKROL BUJRANG, AHMEDABAD, 382430** (GUJARAT-INDIA)



www.nyalkaranglobe.com



info@nyalkaranglobe.com

**BUSINESS INQUIRY:** + 91 99989 09347 + 91 95108 23023