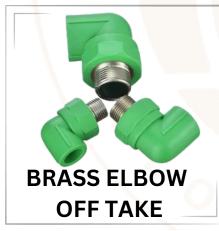

### PP COMPRESSION FITTING

OUR PP COMPRESSION FITTINGS ARE DESIGNED FOR VERSATILITY AND DURABILITY, MAKING THEM IDEAL FOR APPLICATIONS, INCLUDING WATER IRRIGATION AND INDUSTRIAL USE.WE OFFER A COMPREHENSIVE RANGE OF FITTINGS, INCLUDING COUPLER, TEE, ELBOW, END CAP, MALE THREADED ADAPTOR (MTA), FEMALE THREADED ADAPTOR (FTA), ELBOW OFF-TAKE, TEE OFF-TAKE, REDUCER, AND TEE REDUCER AVAILABLE IN SIZES

RANGING FROM **20MM TO 110MM**, PP COMPRESSION FITTINGS COME IN THREE TYPE'S OF **COLOURS GREEN, BLUE AND BLACK** THESE FITTINGS ALLOW YOU TO SELECT THE PERFECT DIMENSIONS FOR YOUR SPECIFIC NEEDS. MADE FROM HIGH-QUALITY **POLY POLYPROPYLENE** MATERIAL, WITH A PRESSURE RATING OF **12 KG**, OUR PP COMPRESSION FITTINGS ENSURE **RELIABLE PERFORMANCE AND LONGEVITY** IN DEMANDING CONDITIONS, PROVIDING THE QUALITY AND RELIABILITY YOU REQUIRE FOR YOUR PROJECTS.