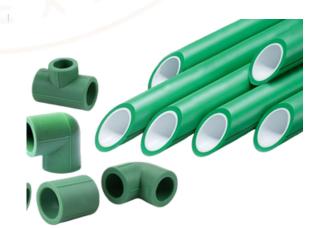

# **OUR PIPE...**

# **HDPE PIPE**

"NYALKARAN GLOBE EXPORT" PIPES IS AN ISO - 9001: 2000 PRODUCT. A WELL ESTABLISHED IN HDPE PIPES.

"NYALKARAN GLOBE EXPORT" HDPE PIPE ARE MANUFACTURED AS PER THE INDIA & INTERNATIONAL SPECIFICATIONS I.E. IS: 4984, ISO: 4427, ISO: 4437 PRESENTLY UP 20MM TO

SIZE 315MM IN ALL PRESSURE CLASS MANUFACTURING MATERIAL GRADE PE 100, PE 80, PE 63.

"NYALKARAN GLOBE EXPORT" HDPE PIPE DELIVERS EXCEPTIONAL VALUE, UNWAVERING RELIABILITY AND REMARKABLE ADVANTAGES OVER CONVENTIONAL TYPE OF PIPING ITS TODAY RIGHT CHOICE FOR PORTABLE WATER, DRAINAGE, TUEIGAS, CONDUIT, IRRIGATION & TELECOM APPLICATION.

### "NYALKARAN GLOBE EXPORT" (PP)

- POLYPROPYLENE PIPE ARE MADE IN RANGE OF 20 MM OD TO 250 MM OD.
- SINCE THERE IS NO BIS SPECIFICATIONS FOR P.P. PIPES, POLYPROPYLENE PIPES
   MANUFACTURE ARE AS PER DIN-8077