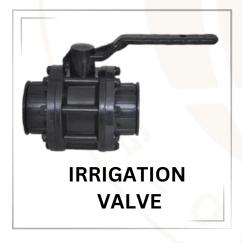

ng that branches the pipeline into two directions. Commonly used to create a split in the flow of fluids or gases in a system.

### • CROSS:

Description: Similar to a tee, but with four outlets, allowing for a four-way connection. It is used in complex pipeline systems requiring multiple connections.

### Tee Reducer:

Description: A tee fitting that also incorporates a reduction in pipe size. It is used to connect pipes of different diameters while branching the pipeline.

### MATERIAL AND COMPONENTS













These HDPE fabricated fittings are durable, flexible, and commonly used in industries such as water distribution, sewage, chemical transport, and irrigation systems.

# **ELECTROFUSION FITTINGS...**

# 20mm to 1200mm























# TYPE'S OF BALL VALVE...

























# PPR PPR-C PIPE FITTINGS...

# 20mm to 630mm



























# FACTORY ADDRESS



PLOT NO. 52, FIRST FLOOR, STAR INDUSTRIAL ESTATE, OPP. GOPALCHARAN ESTATE, BAKROL, **BAKROL BUJRANG, AHMEDABAD, 382430** (GUJARAT-INDIA)



www.nyalkaranglobe.com



info@nyalkaranglobe.com

**BUSINESS INQUIRY:** + 91 99989 09347 + 91 95108 23023