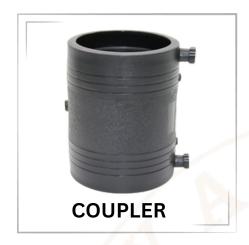

turn in the system layout.

### • Tee:

Description: A fitting that branches the pipeline into two directions. Commonly used to create a split in the flow of fluids or gases in a system.

### • CROSS:

Description: Similar to a tee, but with four outlets, allowing for a four-way connection. It is used in complex pipeline systems requiring multiple connections.

### Tee Reducer:

Description: A tee fitting that also incorporates a reduction in pipe size. It is used to connect pipes of different diameters while branching the pipeline.

### MATERIAL AND COMPONENTS













These HDPE fabricated fittings are durable, flexible, and commonly used in industries such as water distribution, sewage, chemical transport, and irrigation systems.

# **ELECTROFUSION FITTINGS...**

# 20mm to 1200mm























# TYPE'S OF BALL VALVE...

























# PPR PPR-C PIPE FITTINGS...

# 20mm to 630mm



























# FACTORY ADDRESS



PLOT NO. 52, FIRST FLOOR, STAR INDUSTRIAL ESTATE, OPP. GOPALCHARAN ESTATE, BAKROL, **BAKROL BUJRANG, AHMEDABAD, 382430** (GUJARAT-INDIA)



www.nyalkaranglobe.com



info@nyalkaranglobe.com

**BUSINESS INQUIRY:** + 91 99989 09347 + 91 95108 23023