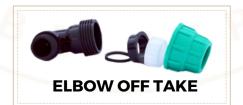

### PP COMPRESSION FITTING

OUR PP COMPRESSION FITTINGS ARE DESIGNED FOR VERSATILITY AND DURABILITY, MAKING THEM IDEAL FOR APPLICATIONS, INCLUDING WATER IRRIGATION AND INDUSTRIAL USE.WE OFFER A COMPREHENSIVE RANGE OF FITTINGS, INCLUDING COUPLER, TEE, ELBOW, END CAP, MALE THREADED ADAPTOR (MTA), FEMALE THREADED ADAPTOR (FTA), ELBOW OFF-TAKE, TEE OFF-TAKE, REDUCER, AND TEE REDUCER AVAILABLE IN SIZES

RANGING FROM **20MM TO 110MM**, PP COMPRESSION FITTINGS COME IN THREE TYPE'S OF **COLOURS GREEN, BLUE AND BLACK** THESE FITTINGS ALLOW YOU TO SELECT THE PERFECT DIMENSIONS FOR YOUR SPECIFIC NEEDS. MADE FROM HIGH-QUALITY **POLY POLYPROPYLENE** MATERIAL, WITH A PRESSURE RATING OF **12 KG**, OUR PP COMPRESSION FITTINGS ENSURE **RELIABLE PERFORMANCE AND LONGEVITY** IN DEMANDING CONDITIONS, PROVIDING THE QUALITY AND RELIABILITY YOU REQUIRE FOR YOUR PROJECTS.