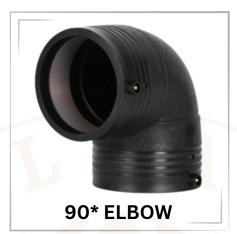

urn in the system layout.

### • Tee:

Description: A fitting that branches the pipeline into two directions. Commonly used to create a split in the flow of fluids or gases in a system.

### • CROSS:

Description: Similar to a tee, but with four outlets, allowing for a four-way connection. It is used in complex pipeline systems requiring multiple connections.

### Tee Reducer:

Description: A tee fitting that also incorporates a reduction in pipe size. It is used to connect pipes of different diameters while branching the pipeline.

### MATERIAL AND COMPONENTS













These HDPE fabricated fittings are durable, flexible, and commonly used in industries such as water distribution, sewage, chemical transport, and irrigation systems.

# **ELECTROFUSION FITTINGS...**

# 20mm to 1200mm























# TYPE'S OF BALL VALVE...

























# PPR PPR-C PIPE FITTINGS...

# 20mm to 630mm



























# FACTORY ADDRESS



PLOT NO. 52, FIRST FLOOR, STAR INDUSTRIAL ESTATE, OPP. GOPALCHARAN ESTATE, BAKROL, **BAKROL BUJRANG, AHMEDABAD, 382430** (GUJARAT-INDIA)



www.nyalkaranglobe.com



info@nyalkaranglobe.com

**BUSINESS INQUIRY:** + 91 99989 09347 + 91 95108 23023