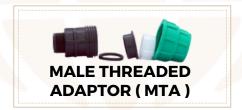

### PP COMPRESSION FITTING

OUR PP COMPRESSION FITTINGS ARE DESIGNED FOR VERSATILITY AND DURABILITY, MAKING THEM IDEAL FOR APPLICATIONS, INCLUDING WATER IRRIGATION AND INDUSTRIAL USE.WE OFFER A COMPREHENSIVE RANGE OF FITTINGS, INCLUDING COUPLER, TEE, ELBOW, END CAP, MALE THREADED ADAPTOR (MTA), FEMALE THREADED ADAPTOR (FTA), ELBOW OFF-TAKE, TEE OFF-TAKE, REDUCER, AND TEE REDUCER AVAILABLE IN SIZES

RANGING FROM **20MM TO 110MM**, PP COMPRESSION FITTINGS COME IN THREE TYPE'S OF **COLOURS GREEN, BLUE AND BLACK** THESE FITTINGS ALLOW YOU TO SELECT THE PERFECT DIMENSIONS FOR YOUR SPECIFIC NEEDS. MADE FROM HIGH-QUALITY **POLY POLYPROPYLENE** MATERIAL, WITH A PRESSURE RATING OF **12 KG**, OUR PP COMPRESSION FITTINGS ENSURE **RELIABLE PERFORMANCE AND LONGEVITY** IN DEMANDING CONDITIONS, PROVIDING THE QUALITY AND RELIABILITY YOU REQUIRE FOR YOUR PROJECTS.