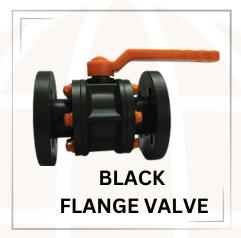

itting that branches the pipeline into two directions. Commonly used to create a split in the flow of fluids or gases in a system.

### • CROSS:

Description: Similar to a tee, but with four outlets, allowing for a four-way connection. It is used in complex pipeline systems requiring multiple connections.

### Tee Reducer:

Description: A tee fitting that also incorporates a reduction in pipe size. It is used to connect pipes of different diameters while branching the pipeline.

### MATERIAL AND COMPONENTS













These HDPE fabricated fittings are durable, flexible, and commonly used in industries such as water distribution, sewage, chemical transport, and irrigation systems.

# **ELECTROFUSION FITTINGS...**

# 20mm to 1200mm























# TYPE'S OF BALL VALVE...

























# PPR PPR-C PIPE FITTINGS...

# 20mm to 630mm



























# FACTORY ADDRESS



PLOT NO. 52, FIRST FLOOR, STAR INDUSTRIAL ESTATE, OPP. GOPALCHARAN ESTATE, BAKROL, **BAKROL BUJRANG, AHMEDABAD, 382430** (GUJARAT-INDIA)



www.nyalkaranglobe.com



info@nyalkaranglobe.com

**BUSINESS INQUIRY:** + 91 99989 09347 + 91 95108 23023