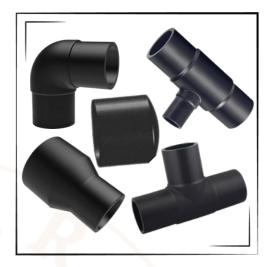

### HDPE SPIGOT FITTINGS

HDPE SPIGOT FITTINGS ARE PIPE CONNECTORS MADE FROM HIGH-DENSITY POLYETHYLENE, DESIGNED FOR DURABLE AND LEAK-PROOF CONNECTIONS IN PIPING SYSTEMS. THESE FITTINGS INCLUDE ELBOWS, TEES, REDUCERS, END CAPS, AND COUPLINGS, WITH SIZES RANGING FROM 20MM TO 1200MM OR LARGER, DEPENDING ON THE APPLICATION. HDPE SPIGOT FITTINGS ARE SUITABLE FOR PRESSURE RATINGS FROM PN 10, ACCOMMODATING LOW TO HIGH-PRESSURE REQUIREMENTS. THEY ARE WIDELY USED IN WATER SUPPLY, SEWAGE SYSTEMS, GAS PIPELINES, AND IRRIGATION NETWORKS DUE TO THEIR EXCELLENT CORROSION RESISTANCE, LIGHTWEIGHT NATURE,

AND LONG SERVICE LIFE. THESE FITTINGS PROVIDE A SECURE JOINT WITH MINIMAL MAINTENANCE, IDEAL FOR UNDERGROUND AND ABOVE-GROUND INSTALLATIONS.