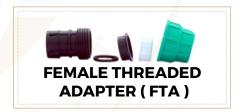

### PP COMPRESSION FITTING

OUR PP COMPRESSION FITTINGS ARE DESIGNED FOR VERSATILITY AND DURABILITY, MAKING THEM IDEAL FOR APPLICATIONS, INCLUDING WATER IRRIGATION AND INDUSTRIAL USE.WE OFFER A COMPREHENSIVE RANGE OF FITTINGS, INCLUDING COUPLER, TEE, ELBOW, END CAP, MALE THREADED ADAPTOR (MTA), FEMALE THREADED ADAPTOR (FTA), ELBOW OFF-TAKE, TEE OFF-TAKE, REDUCER, AND TEE REDUCER AVAILABLE IN SIZES

RANGING FROM **20MM TO 110MM**, PP COMPRESSION FITTINGS COME IN THREE TYPE'S OF **COLOURS GREEN, BLUE AND BLACK** THESE FITTINGS ALLOW YOU TO SELECT THE PERFECT DIMENSIONS FOR YOUR SPECIFIC NEEDS. MADE FROM HIGH-QUALITY **POLY POLYPROPYLENE** MATERIAL, WITH A PRESSURE RATING OF **12 KG**, OUR PP COMPRESSION FITTINGS ENSURE **RELIABLE PERFORMANCE AND LONGEVITY** IN DEMANDING CONDITIONS, PROVIDING THE QUALITY AND RELIABILITY YOU REQUIRE FOR YOUR PROJECTS.