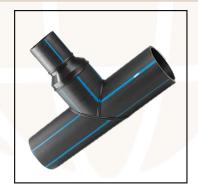

### • Tee:

Description: A fitting that branches the pipeline into two directions. Commonly used to create a split in the flow of fluids or gases in a system.

### • CROSS:

Description: Similar to a tee, but with four outlets, allowing for a four-way connection. It is used in complex pipeline systems requiring multiple connections.