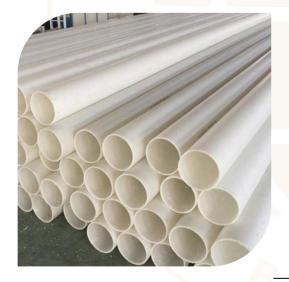

# **OUR PIPE...**

# **HDPE PIPE**

"NYALKARAN GLOBE EXPORT" PIPES IS AN ISO - 9001: 2000 PRODUCT. A WELL ESTABLISHED IN HDPE PIPES.

"NYALKARAN GLOBE EXPORT" HDPE PIPE ARE MANUFACTURED AS PER THE INDIA & INTERNATIONAL SPECIFICATIONS I.E. IS: 4984, ISO: 4427, ISO: 4437 PRESENTLY UP 20MM TO

SIZE 315MM IN ALL PRESSURE CLASS MANUFACTURING MATERIAL GRADE PE 100, PE 80, PE 63.

"NYALKARAN GLOBE EXPORT" HDPE PIPE DELIVERS EXCEPTIONAL VALUE, UNWAVERING RELIABILITY AND REMARKABLE ADVANTAGES OVER CONVENTIONAL TYPE OF PIPING ITS TODAY RIGHT CHOICE FOR PORTABLE WATER, DRAINAGE, TUEIGAS, CONDUIT, IRRIGATION & TELECOM APPLICATION.