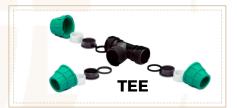

### PP COMPRESSION FITTING

OUR PP COMPRESSION FITTINGS ARE DESIGNED FOR VERSATILITY AND DURABILITY, MAKING THEM IDEAL FOR APPLICATIONS, INCLUDING WATER IRRIGATION AND INDUSTRIAL USE.WE OFFER A COMPREHENSIVE RANGE OF FITTINGS, INCLUDING COUPLER, TEE, ELBOW, END CAP, MALE THREADED ADAPTOR (MTA), FEMALE THREADED ADAPTOR (FTA), ELBOW OFF-TAKE, TEE OFF-TAKE, REDUCER, AND TEE REDUCER AVAILABLE IN SIZES

RANGING FROM **20MM TO 110MM**, PP COMPRESSION FITTINGS COME IN THREE TYPE'S OF **COLOURS GREEN, BLUE AND BLACK** THESE FITTINGS ALLOW YOU TO SELECT THE PERFECT DIMENSIONS FOR YOUR SPECIFIC NEEDS. MADE FROM HIGH-QUALITY **POLY POLYPROPYLENE** MATERIAL, WITH A PRESSURE RATING OF **12 KG**, OUR PP COMPRESSION FITTINGS ENSURE **RELIABLE PERFORMANCE AND LONGEVITY** IN DEMANDING CONDITIONS, PROVIDING THE QUALITY AND RELIABILITY YOU REQUIRE FOR YOUR PROJECTS.

### 2. TEE FITTINGS:

- USED TO COMBINE OR SPLIT THE FLOW OF FLUID INTO TWO DIRECTIONS AT A 90° ANGLE.
- AVAILABLE IN EQUAL TEES (FOR PIPES OF THE SAME SIZE) OR REDUCING TEES (FOR DIFFERENT SIZES).