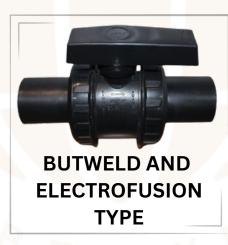

that branches the pipeline into two directions. Commonly used to create a split in the flow of fluids or gases in a system.

### • CROSS:

Description: Similar to a tee, but with four outlets, allowing for a four-way connection. It is used in complex pipeline systems requiring multiple connections.

### Tee Reducer:

Description: A tee fitting that also incorporates a reduction in pipe size. It is used to connect pipes of different diameters while branching the pipeline.

### MATERIAL AND COMPONENTS













These HDPE fabricated fittings are durable, flexible, and commonly used in industries such as water distribution, sewage, chemical transport, and irrigation systems.

# **ELECTROFUSION FITTINGS...**

# 20mm to 1200mm























# TYPE'S OF BALL VALVE...

























# PPR PPR-C PIPE FITTINGS...

# 20mm to 630mm



























# FACTORY ADDRESS



PLOT NO. 52, FIRST FLOOR, STAR INDUSTRIAL ESTATE, OPP. GOPALCHARAN ESTATE, BAKROL, **BAKROL BUJRANG, AHMEDABAD, 382430** (GUJARAT-INDIA)



www.nyalkaranglobe.com



info@nyalkaranglobe.com

**BUSINESS INQUIRY:** + 91 99989 09347 + 91 95108 23023