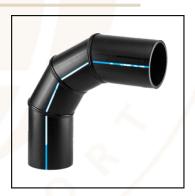

### • 45° Elbow:

Description: A fitting used to change the direction of the pipeline by 45 degrees. Ideal for minor directional adjustments in the system.

### • 90° Elbow:

Description: Used to change the direction of the pipeline by 90 degrees, often employed in situations requiring a sharp turn in the system layout.