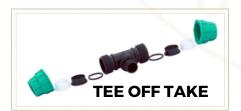

### PP COMPRESSION FITTING

OUR PP COMPRESSION FITTINGS ARE DESIGNED FOR VERSATILITY AND DURABILITY, MAKING THEM IDEAL FOR APPLICATIONS, INCLUDING WATER IRRIGATION AND INDUSTRIAL USE.WE OFFER A COMPREHENSIVE RANGE OF FITTINGS, INCLUDING COUPLER, TEE, ELBOW, END CAP, MALE THREADED ADAPTOR (MTA), FEMALE THREADED ADAPTOR (FTA), ELBOW OFF-TAKE, TEE OFF-TAKE, REDUCER, AND TEE REDUCER AVAILABLE IN SIZES

RANGING FROM **20MM TO 110MM**, PP COMPRESSION FITTINGS COME IN THREE TYPE'S OF **COLOURS GREEN, BLUE AND BLACK** THESE FITTINGS ALLOW YOU TO SELECT THE PERFECT DIMENSIONS FOR YOUR SPECIFIC NEEDS. MADE FROM HIGH-QUALITY **POLY POLYPROPYLENE** MATERIAL, WITH A PRESSURE RATING OF **12 KG**, OUR PP COMPRESSION FITTINGS ENSURE **RELIABLE PERFORMANCE AND LONGEVITY** IN DEMANDING CONDITIONS, PROVIDING THE QUALITY AND RELIABILITY YOU REQUIRE FOR YOUR PROJECTS.