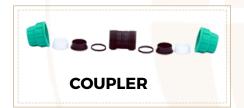

### PP COMPRESSION FITTING

OUR PP COMPRESSION FITTINGS ARE DESIGNED FOR VERSATILITY AND DURABILITY, MAKING THEM IDEAL FOR APPLICATIONS, INCLUDING WATER IRRIGATION AND INDUSTRIAL USE.WE OFFER A COMPREHENSIVE RANGE OF FITTINGS, INCLUDING COUPLER, TEE, ELBOW, END CAP, MALE THREADED ADAPTOR (MTA), FEMALE THREADED ADAPTOR (FTA), ELBOW OFF-TAKE, TEE OFF-TAKE, REDUCER, AND TEE REDUCER AVAILABLE IN SIZES

RANGING FROM **20MM TO 110MM**, PP COMPRESSION FITTINGS COME IN THREE TYPE'S OF **COLOURS GREEN, BLUE AND BLACK** THESE FITTINGS ALLOW YOU TO SELECT THE PERFECT DIMENSIONS FOR YOUR SPECIFIC NEEDS. MADE FROM HIGH-QUALITY **POLY POLYPROPYLENE** MATERIAL, WITH A PRESSURE RATING OF **12 KG**, OUR PP COMPRESSION FITTINGS ENSURE **RELIABLE PERFORMANCE AND LONGEVITY** IN DEMANDING CONDITIONS, PROVIDING THE QUALITY AND RELIABILITY YOU REQUIRE FOR YOUR PROJECTS.