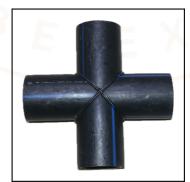

### • CROSS:

Description: Similar to a tee, but with four outlets, allowing for a four-way connection. It is used in complex pipeline systems requiring multiple connections.