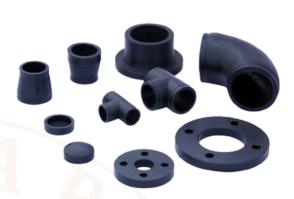

# HDPE PIPE FITTINGS...

HDPE (HIGH-DENSITY POLYETHYLENE) PIPE FITTINGS ARE ESSENTIAL COMPONENTS USED TO CONNECT, BRANCH, OR ALTER THE DIRECTION OF HDPE PIPES IN PIPING SYSTEMS. SIZE 20 MM TO 1200MM THEY ARE MADE FROM HIGH-DENSITY POLYETHYLENE, WHICH IS KNOWN FOR ITS SUPERIOR RESISTANCE TO CORROSION, CHEMICALS, AND IMPACT. THESE FITTINGS ENSURE LEAK-FREE AND DURABLE CONNECTIONS IN WATER DISTRIBUTION, SEWAGE, INDUSTRIAL FLUID -

### 1. **ELBOW FITTINGS**:

- USED TO CHANGE THE DIRECTION OF THE FLOW IN THE PIPE SYSTEM, TYPICALLY AT 45° OR 90° ANGLES.
- AVAILABLE IN BOTH LONG AND SHORT RADIUS OPTIONS, DEPENDING ON THE APPLICATION.

### 2. TEE FITTINGS:

- USED TO COMBINE OR SPLIT THE FLOW OF FLUID INTO TWO DIRECTIONS AT A 90° ANGLE.
- AVAILABLE IN EQUAL TEES (FOR PIPES OF THE SAME SIZE) OR REDUCING TEES (FOR DIFFERENT SIZES).

### 3. FLANGE ADAPTERS (STUB ENDS):

 THESE ARE USED TO CONNECT HDPE PIPES TO OTHER PIPING SYSTEMS VIA A FLANGE AND BACKING RING. THEY ARE JOINED TO THE PIPE BY BUTT FUSION OR ELECTROFUSION WELDING.

### 4. FLANGES:

• THESE ARE INTEGRAL HDPE FITTINGS WITH A FLANGE FACE, USED TO DIRECTLY CONNECT PIPES TO OTHER FLANGED COMPONENTS.

### 5. REDUCERS:

 USED TO JOIN PIPES OF DIFFERENT SIZES. THEY HELP TRANSITION FROM A LARGER DIAMETER TO A SMALLER ONE (OR VICE VERSA).

### 6. END CAPS:

• END CAPS ARE USED TO SEAL THE END OF A PIPE, PREVENTING LEAKAGE.