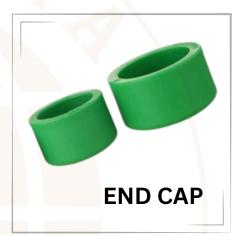

### 6. END CAPS:

• END CAPS ARE USED TO SEAL THE END OF A PIPE, PREVENTING LEAKAGE.

- 1.**TEE FITTING:** CONNECTS THREE PIPES, TYPICALLY USED TO BRANCH OFF OR COMBINE FLOWS.
- 2.**ELBOW FITTING**: CHANGES THE DIRECTION OF FLOW, AVAILABLE IN 45° AND 90° ANGLES.
- 3. END CAP: CLOSES THE END OF A PIPE TO STOP THE FLOW.
- 4. LONG NECK: A FITTING WITH AN EXTENDED NECK FOR BETTER CONNECTION OR WELDING.
- 5. **REDUCER:** CONNECTS PIPES OF DIFFERENT SIZES, REDUCING OR INCREASING DIAMETER.
- 6. **FLANGE**: JOINS PIPES WITH A BOLTED CONNECTION FOR SECURE, LEAK-PROOF FITTINGS.
- 7. TAIL PIECE: CONNECTS PIPE ENDS TO EQUIPMENT, VALVES, OR OTHER FITTINGS.