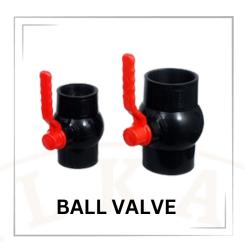

n: A fitting that branches the pipeline into two directions. Commonly used to create a split in the flow of fluids or gases in a system.

### • CROSS:

Description: Similar to a tee, but with four outlets, allowing for a four-way connection. It is used in complex pipeline systems requiring multiple connections.

### Tee Reducer:

Description: A tee fitting that also incorporates a reduction in pipe size. It is used to connect pipes of different diameters while branching the pipeline.

### MATERIAL AND COMPONENTS













These HDPE fabricated fittings are durable, flexible, and commonly used in industries such as water distribution, sewage, chemical transport, and irrigation systems.

# **ELECTROFUSION FITTINGS...**

# 20mm to 1200mm























# TYPE'S OF BALL VALVE...

























# PPR PPR-C PIPE FITTINGS...

# 20mm to 630mm



























# FACTORY ADDRESS



PLOT NO. 52, FIRST FLOOR, STAR INDUSTRIAL ESTATE, OPP. GOPALCHARAN ESTATE, BAKROL, **BAKROL BUJRANG, AHMEDABAD, 382430** (GUJARAT-INDIA)



www.nyalkaranglobe.com



info@nyalkaranglobe.com

**BUSINESS INQUIRY:** + 91 99989 09347 + 91 95108 23023