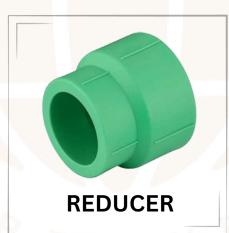

### 5. REDUCERS:

 USED TO JOIN PIPES OF DIFFERENT SIZES. THEY HELP TRANSITION FROM A LARGER DIAMETER TO A SMALLER ONE (OR VICE VERSA).

- 1.**TEE FITTING:** CONNECTS THREE PIPES, TYPICALLY USED TO BRANCH OFF OR COMBINE FLOWS.
- 2.**ELBOW FITTING**: CHANGES THE DIRECTION OF FLOW, AVAILABLE IN 45° AND 90° ANGLES.
- 3. END CAP: CLOSES THE END OF A PIPE TO STOP THE FLOW.
- 4. LONG NECK: A FITTING WITH AN EXTENDED NECK FOR BETTER CONNECTION OR WELDING.
- 5. **REDUCER:** CONNECTS PIPES OF DIFFERENT SIZES, REDUCING OR INCREASING DIAMETER.
- 6. **FLANGE**: JOINS PIPES WITH A BOLTED CONNECTION FOR SECURE, LEAK-PROOF FITTINGS.
- 7. TAIL PIECE: CONNECTS PIPE ENDS TO EQUIPMENT, VALVES, OR OTHER FITTINGS.