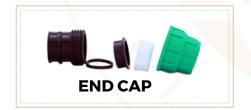

### PP COMPRESSION FITTING

OUR PP COMPRESSION FITTINGS ARE DESIGNED FOR VERSATILITY AND DURABILITY, MAKING THEM IDEAL FOR APPLICATIONS, INCLUDING WATER IRRIGATION AND INDUSTRIAL USE.WE OFFER A COMPREHENSIVE RANGE OF FITTINGS, INCLUDING COUPLER, TEE, ELBOW, END CAP, MALE THREADED ADAPTOR (MTA), FEMALE THREADED ADAPTOR (FTA), ELBOW OFF-TAKE, TEE OFF-TAKE, REDUCER, AND TEE REDUCER AVAILABLE IN SIZES

RANGING FROM **20MM TO 110MM**, PP COMPRESSION FITTINGS COME IN THREE TYPE'S OF **COLOURS GREEN, BLUE AND BLACK** THESE FITTINGS ALLOW YOU TO SELECT THE PERFECT DIMENSIONS FOR YOUR SPECIFIC NEEDS. MADE FROM HIGH-QUALITY **POLY POLYPROPYLENE** MATERIAL, WITH A PRESSURE RATING OF **12 KG**, OUR PP COMPRESSION FITTINGS ENSURE **RELIABLE PERFORMANCE AND LONGEVITY** IN DEMANDING CONDITIONS, PROVIDING THE QUALITY AND RELIABILITY YOU REQUIRE FOR YOUR PROJECTS.

### 6. END CAPS:

• END CAPS ARE USED TO SEAL THE END OF A PIPE, PREVENTING LEAKAGE.