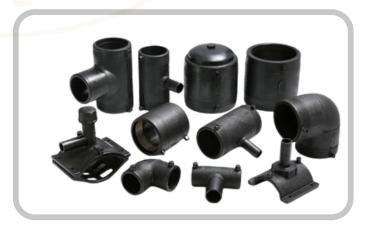

# **OUR PIPE FITTINGS ...**

# HDPE PIPE FITTINGS...

HDPE (HIGH-DENSITY POLYETHYLENE) PIPE FITTINGS ARE ESSENTIAL COMPONENTS USED TO CONNECT, BRANCH, OR ALTER THE DIRECTION OF HDPE PIPES IN PIPING SYSTEMS. SIZE 20 MM TO 1200MM THEY ARE MADE FROM HIGH-DENSITY POLYETHYLENE, WHICH IS KNOWN FOR ITS SUPERIOR RESISTANCE TO CORROSION, CHEMICALS, AND IMPACT. THESE FITTINGS ENSURE LEAK-FREE AND DURABLE CONNECTIONS IN WATER DISTRIBUTION, SEWAGE, INDUSTRIAL FLUID -

HANDLING, AND GAS SYSTEMS. HDPE FITTINGS ARE TYPICALLY JOINED USING BUTT FUSION OR ELECTROFUSION, BOTH OF WHICH CREATE LEAK-PROOF AND STRONG JOINTS. THIS ENSURES HIGH-PRESSURE RESISTANCE AND REDUCES THE RISK OF LEAKS IN THE SYSTEM.

### **APPLICATIONS OF HDPE FITTINGS:**

- WATER SUPPLY SYSTEMS: FOR BOTH POTABLE AND NON-POTABLE WATER.
- GAS PIPELINES: SAFE TRANSPORT OF NATURAL OR LPG GASES.
- SEWAGE SYSTEMS: LEAK-PROOF CONNECTIONS FOR WASTE DISPOSAL.
- IRRIGATION: DURABLE FITTINGS FOR AGRICULTURAL WATER DISTRIBUTION.
- INDUSTRIAL APPLICATIONS: HANDLING CHEMICALS, SLURRIES, AND EFFLUENTS.
- MINING: FOR TRANSPORTING ABRASIVE MATERIALS LIKE SLURRY.