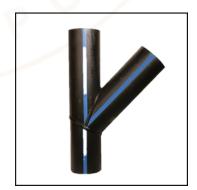

### • Tee:

Description: A fitting that branches the pipeline into two directions. Commonly used to create a split in the flow of fluids or gases in a system.