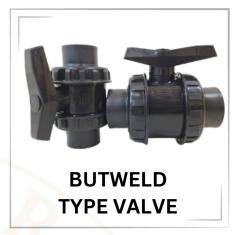

A fitting that branches the pipeline into two directions. Commonly used to create a split in the flow of fluids or gases in a system.

### • CROSS:

Description: Similar to a tee, but with four outlets, allowing for a four-way connection. It is used in complex pipeline systems requiring multiple connections.

### Tee Reducer:

Description: A tee fitting that also incorporates a reduction in pipe size. It is used to connect pipes of different diameters while branching the pipeline.

### MATERIAL AND COMPONENTS













These HDPE fabricated fittings are durable, flexible, and commonly used in industries such as water distribution, sewage, chemical transport, and irrigation systems.

# **ELECTROFUSION FITTINGS...**

# 20mm to 1200mm























# TYPE'S OF BALL VALVE...

























# PPR PPR-C PIPE FITTINGS...

# 20mm to 630mm



























# FACTORY ADDRESS



PLOT NO. 52, FIRST FLOOR, STAR INDUSTRIAL ESTATE, OPP. GOPALCHARAN ESTATE, BAKROL, **BAKROL BUJRANG, AHMEDABAD, 382430** (GUJARAT-INDIA)



www.nyalkaranglobe.com



info@nyalkaranglobe.com

**BUSINESS INQUIRY:** + 91 99989 09347 + 91 95108 23023