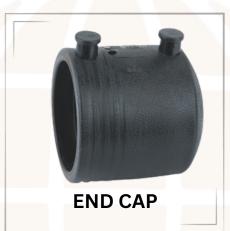

### 6. END CAPS:

• END CAPS ARE USED TO SEAL THE END OF A PIPE, PREVENTING LEAKAGE.

# **ELECTROFUSION FITTINGS...**