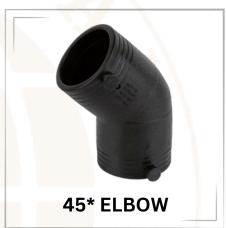

### • 45° Elbow:

Description: A fitting used to change the direction of the pipeline by 45 degrees. Ideal for minor directional adjustments in the system.

# **ELECTROFUSION FITTINGS...**